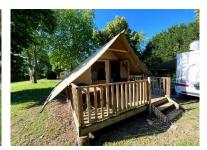

## **AMAZON VICTOR AMAZON**

AMAZONE Tente Lodge Made in France
Tent-like structure Wood, tarpaulin and canvas.
Made from untreated Douglas and Larch wood.
(Naturally class 3 wood and PEFC certification)

## **Description:**

AMAZONE has an area of 20m2 - does not have sanitary facilities (Camping sanitary facilities)

Bedroom 1 - 140 x 190 bed - pillows - blankets

**Bedroom 2** – 1 bed of 80 x 190 & 2 bunk beds of 80 x 190 – pillows – blankets **Kitchen – living room** – 1 table – chairs – fridge – hob – crockery necessity.

Wooden terrace

Bed linen and towels not provided

Deposit 300 €

CAMPING DE L'ARQUEBUSE\*\*\*

D 24 – 21130 ATHEE

TEL 03 80 31 06 89 – FAX 03 80 31 13 62

camping.arquebuse@wanadoo.fr