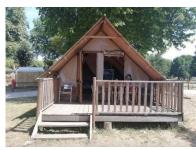

## **AMAZON VICTOR AMAZON**

AMAZONE Tente Lodge Made in France
Tent-like structure Wood, tarpaulin and canvas.
Made from untreated Douglas and Larch wood.
(Naturally class 3 wood and PEFC certification)

## **Description:**

AMAZONE has an area of 20m2 - does not have sanitary facilities (Camping sanitary facilities)

Bedroom 1 - 140 x 190 bed - pillows - blankets

**Bedroom 2** – 1 bed of 80 x 190 & 2 bunk beds of 80 x 190 – pillows – blankets **Kitchen – living room** – 1 table – chairs – fridge – hob – crockery necessity.

Wooden terrace

Bed linen and towels not provided

Deposit 300 €

CAMPING DE L'ARQUEBUSE\*\*\*

D 24 – 21130 ATHEE

TEL 03 80 31 06 89 – FAX 03 80 31 13 62

camping.arquebuse@wanadoo.fr