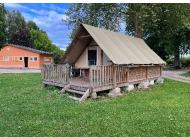

## **AMAZON VICTOR AMAZON**

AMAZONE Tente Lodge Made in France
Tent-like structure Wood, tarpaulin and canvas.
Made from untreated Douglas and Larch wood.
(Naturally class 3 wood and PEFC certification)

## **Description:**

AMAZONE has an area of 20m2 - does not have sanitary facilities (Camping sanitary facilities)

Bedroom 1 - 140 x 190 bed - pillows - blankets

**Bedroom 2** – 1 bed of 80 x 190 & 2 bunk beds of 80 x 190 – pillows – blankets **Kitchen – living room** – 1 table – chairs – fridge – hob – crockery necessity.

Wooden terrace

Bed linen and towels not provided

Deposit 300 €

CAMPING DE L'ARQUEBUSE\*\*\*

D 24 – 21130 ATHEE

TEL 03 80 31 06 89 – FAX 03 80 31 13 62

camping.arquebuse@wanadoo.fr