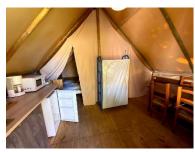

## **Description:**

AMAZONE has an area of 20m2 - does not have sanitary facilities (Camping sanitary facilities)

Bedroom 1 - 140 x 190 bed - pillows - blankets

**Bedroom 2** – 1 bed of 80 x 190 & 2 bunk beds of 80 x 190 – pillows – blankets **Kitchen – living room** – 1 table – chairs – fridge – hob – crockery necessity.