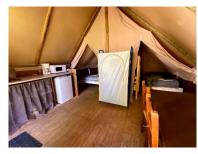

## **Description:**

AMAZONE has an area of 20m2 - does not have sanitary facilities (Camping sanitary facilities)

Bedroom 1 - 140 x 190 bed - pillows - blankets

**Bedroom 2** – 1 bed of 80 x 190 & 2 bunk beds of 80 x 190 – pillows – blankets **Kitchen – living room** – 1 table – chairs – fridge – hob – crockery necessity.