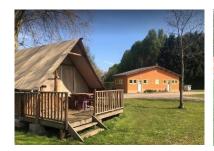

## **AMAZON VICTOR AMAZON**

AMAZONE Tente Lodge Made in France
Tent-like structure Wood, tarpaulin and canvas.
Made from untreated Douglas and Larch wood.
(Naturally class 3 wood and PEFC certification)

## **Description:**

AMAZONE has an area of 20m2 - does not have sanitary facilities (Camping sanitary facilities)

Bedroom 1 - 140 x 190 bed - pillows - blankets

**Bedroom 2** – 1 bed of 80 x 190 & 2 bunk beds of 80 x 190 – pillows – blankets **Kitchen – living room** – 1 table – chairs – fridge – hob – crockery necessity.

Wooden terrace

Bed linen and towels not provided

Deposit 300 €

CAMPING DE L'ARQUEBUSE\*\*\*

D 24 – 21130 ATHEE

TEL 03 80 31 06 89 – FAX 03 80 31 13 62

camping.arquebuse@wanadoo.fr