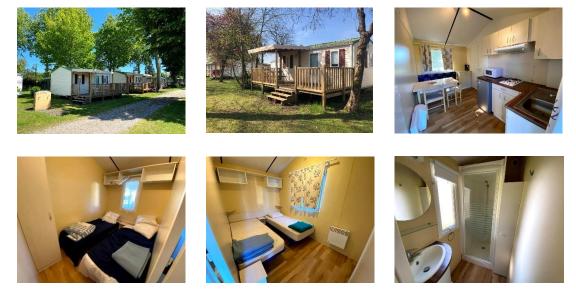

# MOBILE HOME RIDOREV

The Ridorevs are mobile homes for 4 people, they are composed of two bedrooms, a shower room, a toilet and a common area including a kitchenette and a bench in the dining area. You can also enjoy the good weather by dining or having an aperitif or by playing a board game with your children or friends on the shaded terrace.

## Surface area of 18m2 – with private sanitary facilities. Bedroom 1: 1 bed of 140 x 190 or 2 beds of 80x190 – pillows and duvets provided Bedroom 2: 2 beds of 80 x 190 – pillows and duvets provided Kitchen – living room – 1 table – chairs – fridge top – gas hob basic necessities - water - gas - electricity included Wooden terrace