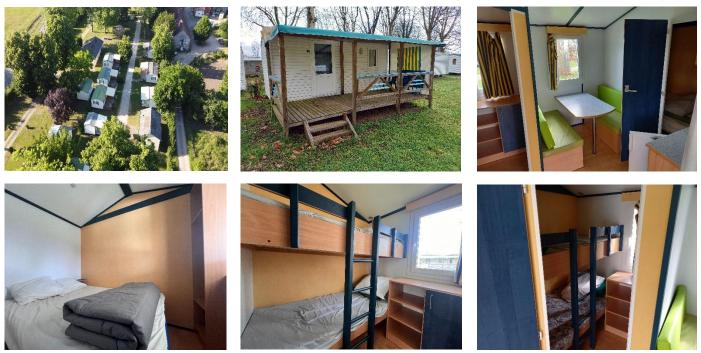

## TRIGANO 15m<sup>2</sup>

## 4 Persons 2 Bedrooms (without sanitary facilities or water)

These TRIGANOS are mobile homes for 4 people (2 adults and 2 children), they are composed of two bedrooms and a common area including a dining area with a bench. You can also enjoy the good weather by dining or having an aperitif or by playing a board game with your children or friends on the shaded terrace.

## **Description:**

Surface area of 15m2 – <u>without sanitary facilities or water.</u> Bedroom 1: 1 bed of 140 x 190 – pillows and duvets provided Bedroom 2: 2 bunk beds of 80 x 190 – pillows and duvets provided Kitchen – living room: 1 table – Bench – top fridge – hob Essential crockery Wooden terrace