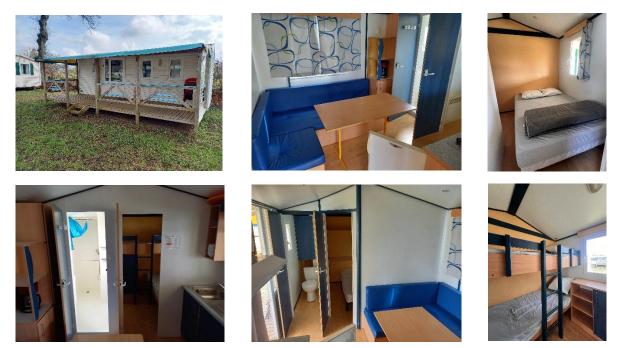

## TRIGANO 21m<sup>2</sup> 4 Guests 2 Bedrooms 1 Bathroom

These TRIGANOS are mobile homes for 4 people (2 adults and 2 children), they are composed of two bedrooms, a shower room, a toilet and a common area including a kitchenette and in the dining area a bench. You can also enjoy the good weather by dining or having an aperitif or by playing a board game with your children or friends on the shaded terrace.

## **Description:**

Surface area of 21m2 – with private sanitary facilities.

Bedroom 1: 1 bed of 140 x 190 – pillows and duvets provided

Bedroom 2: 2 bunk beds of 80 x 190 – pillows and duvets provided

Kitchen - living room: 1 table - Bench/bed (pillows and duvet included) - chairs - fridge top - hob