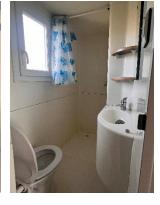

## **Description:**

Surface area of 15m2 - with private sanitary facilities.

Bedroom 1: 1 bed of 140 x 190 - pillows and duvet provided

Kitchen - living room: 1 table - Bench seat convertible into a bed (pillows and duvet included) - top fridge -

hob - Essential crockery - electricity included

Wooden terrace

Bed linen and towels not provided

Deposit 300 €