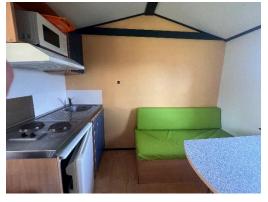

## 4 people 1 bedroom 1 bathroom

These TRIGANOS are mobile homes for 4 people, they are composed of a bedroom, a bathroom and a common area including a dining area with a bench seat that converts into a bed for 2 people. You can also enjoy the good weather by dining or having an aperitif or by playing a board game with your children or friends on the shaded terrace.

## **Description:**

Surface area of 15m2 - with private sanitary facilities.

Bedroom 1: 1 bed of 140 x 190 - pillows and duvet provided

Kitchen - living room: 1 table - Bench seat convertible into a bed (pillows and duvet included) - top fridge -