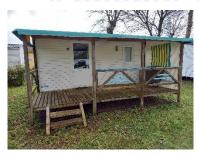

## Trigano 15m<sup>2</sup>

## 4 people 1 bedroom 1 bathroom

These TRIGANOS are mobile homes for 4 people, they are composed of a bedroom, a bathroom and a common area including a dining area with a bench seat that converts into a bed for 2 people. You can also enjoy the good weather by dining or having an aperitif or by playing a board game with your children or friends on the shaded terrace.

hob - Essential crockery - electricity included

Wooden terrace

Bed linen and towels not provided

Deposit 300 €