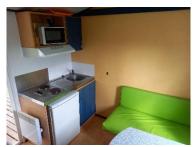

## **Description:**

Surface area of 15m2 - with private sanitary facilities.

Bedroom 1: 1 bed of 140 x 190 - pillows and duvet provided

Kitchen - living room: 1 table - Bench seat convertible into a bed (pillows and duvet included) - top fridge -