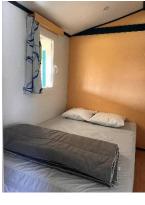

## **Description:**

Surface area of 15m2 - with private sanitary facilities.

Bedroom 1: 1 bed of 140 x 190 - pillows and duvet provided

Kitchen - living room: 1 table - Bench seat convertible into a bed (pillows and duvet included) - top fridge -